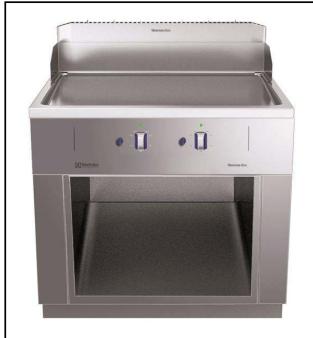

Modular Cooking Range Line thermaline 85 - Full Module Freestanding Gas Fry Top, 1 Side with Backsplash (Town Gas)

| ITEM #  |
|---------|
| MODEL # |
| MODEL # |
| NAME #  |
| SIS #   |
| AIA#    |

593113 (MBHBGBHDVO) Gas Fry Top with smooth chrome Plate, oneside operated with backsplash, town gas

593115 (MBHDGBHDVO) Gas Fry Top with ribbed chrome Plate, oneside operated with backsplash, town gas

IPX4 water resistant certification.

Configuration: Freestanding, one side operated with backsplash.

### **Main Features**

- Choice of one or two heating zones. An indicator lamp shows operating state of each zone.
- Large drain hole on cooking surface permits the draining of residual cooking juices into a large collector placed under the cooking surface.
- Overheat protection: a temperature sensor switches off the supply in case of overheating.
- Safety thermostat and thermostatic control.
- Stainless steel high splash guards on the rear and sides of cooking surface.
- Units have separate controls for each half module of the cooking surface.
- All major components may be easily accessed from the front.
- THERMODUL connection system creates a seamless work top when units are connected to each other thus avoiding soil penetrating vital components and facilitating the removal of units in case of replacement or service.
- Metal knobs with embedded hygienic silicon "soft" grip for easier handling and cleaning. The special design of the controls prevent infiltration of liquids or soil into vital components.
- Electrical ignition powered by battery with thermocouple for added safety.
- Led indication of pilot flame

## Construction

- 2 mm top in 1.4301 (AISI 304).
- Unit constructed according to DIN 18860\_2 with 20 mm drop nose top and 70 mm recessed plinth.
- Flat surface construction with minimal hidden areas to easily clean all surfaces
- Cooking surface in chromium-plated mild steel with non-stick finishing for optimum grilling results.
- Cooking surface to be completely smooth or completely ribbed.
- IPx4 water protection.
- Internal frame for heavy duty sturdiness in stainless steel.