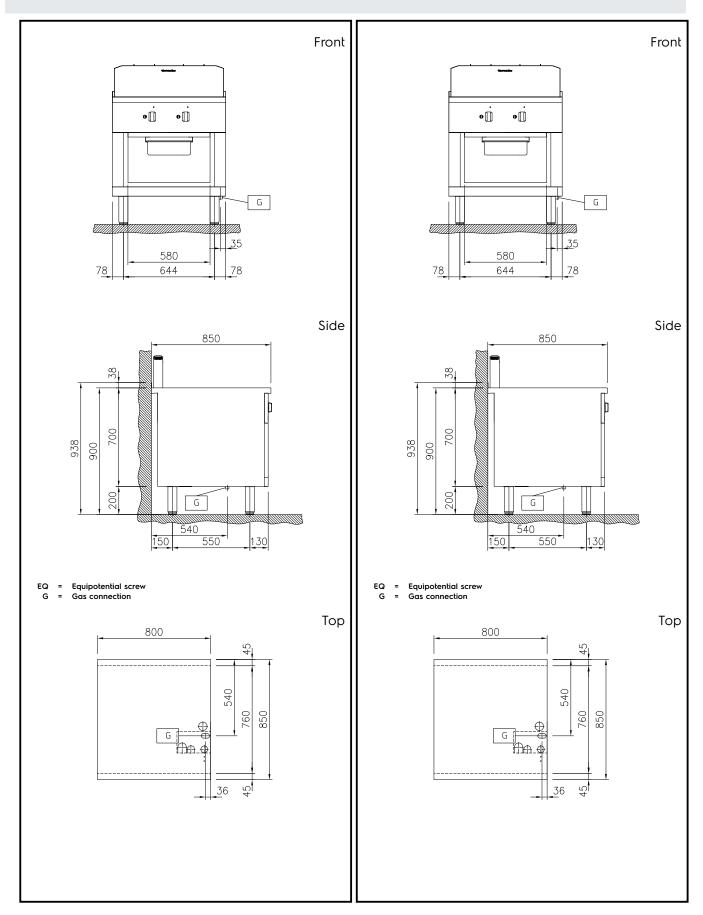

# Modular Cooking Range Line thermaline 85 - Full Module Freestanding Gas Fry Top, 1 Side with Backsplash (Town Gas)

| Optional Accessories                                                                                                                                                                                                                                                                               |             |   | Gas                                             |                           |
|----------------------------------------------------------------------------------------------------------------------------------------------------------------------------------------------------------------------------------------------------------------------------------------------------|-------------|---|-------------------------------------------------|---------------------------|
| Connecting rail kit for appliances with                                                                                                                                                                                                                                                            | PNC 912498  |   |                                                 |                           |
| backsplash, 850mm                                                                                                                                                                                                                                                                                  |             |   | Gas Power:<br>593113 (MBHBGBHDVO)               | ISO 9001; ISO 14001 kW    |
| <ul> <li>Portioning shelf, 800mm width</li> </ul>                                                                                                                                                                                                                                                  | PNC 912526  |   | 593115 (MBHDGBHDVO)                             | ISO 9001; ISO 14001 kW    |
| <ul> <li>Portioning shelf, 800mm width</li> </ul>                                                                                                                                                                                                                                                  | PNC 912556  |   | Gas Type Option:                                | 130 7001, 130 14001 KVV   |
| • Folding shelf, 300x850mm                                                                                                                                                                                                                                                                         | PNC 912579  |   | Gas Inlet:                                      | 1/2"                      |
| • Folding shelf, 400x850mm                                                                                                                                                                                                                                                                         | PNC 912580  |   |                                                 | ., _                      |
| • Fixed side shelf, 200x850mm                                                                                                                                                                                                                                                                      | PNC 912586  |   | Key Information:                                |                           |
| • Fixed side shelf, 300x850mm                                                                                                                                                                                                                                                                      | PNC 912587  |   |                                                 | On Base;One-Side          |
| • Fixed side shelf, 400x850mm                                                                                                                                                                                                                                                                      | PNC 912588  |   | Configuration:                                  | Operated                  |
| <ul> <li>Stainless steel front kicking strip,<br/>800mm width</li> </ul>                                                                                                                                                                                                                           | PNC 912634  | Ц | Cooking Surface Depth:                          | 615 mm                    |
| <ul> <li>Stainless steel side kicking strip left</li> </ul>                                                                                                                                                                                                                                        | PNC 912659  |   | Cooking Surface Width: Working Temperature MIN: | 700 mm<br>110 °C          |
| and right, wall mounted, 850mm width                                                                                                                                                                                                                                                               |             | _ | Working Temperature MAX:                        | 270 °C                    |
| <ul> <li>Stainless steel side kicking strip left<br/>and right, back-to-back, 1700mm</li> </ul>                                                                                                                                                                                                    | PNC 912662  |   | External dimensions, Width:                     | 800 mm                    |
| width                                                                                                                                                                                                                                                                                              |             |   | External dimensions, Depth:                     | 850 mm                    |
| <ul> <li>Stainless steel plinth, against wall,</li> </ul>                                                                                                                                                                                                                                          | PNC 912882  |   | External dimensions, Height:                    | 700 mm                    |
| 800mm width                                                                                                                                                                                                                                                                                        |             |   | Storage Cavity Dimensions                       |                           |
| Stainless steel side panel,     SECUTION                                                                                                                                                                                                                                                           | PNC 913003  |   | (width):                                        | 580 mm                    |
| <ul><li>850x700mm, right side, against wall</li><li>Stainless steel side panel,</li></ul>                                                                                                                                                                                                          | PNC 913004  | П | Storage Cavity Dimensions (height):             | 330 mm                    |
| 850x700mm, left side, against wall                                                                                                                                                                                                                                                                 | 1110 710004 | _ | Storage Cavity Dimensions                       | 330 mm                    |
| Back panel, 800x700mm, for units with                                                                                                                                                                                                                                                              | PNC 913013  |   | (depth):                                        | 740 mm                    |
| backsplash                                                                                                                                                                                                                                                                                         | PNC 913115  |   | Net weight:                                     | 145 kg                    |
| <ul> <li>Endrail kit, flush-fitting, with<br/>backsplash, left</li> </ul>                                                                                                                                                                                                                          | PINC 913113 | Ц | Cooking surface type:                           |                           |
| Endrail kit, flush-fitting, with                                                                                                                                                                                                                                                                   | PNC 913116  |   | 593113 (MBHBGBHDVO)                             | Smooth                    |
| backsplash, right                                                                                                                                                                                                                                                                                  |             |   | 593115 (MBHDGBHDVO)                             | Ribbed<br>Chromium Plated |
| <ul> <li>Scraper for smooth plates (only for 593113)</li> </ul>                                                                                                                                                                                                                                    | PNC 913119  |   | Cooking surface - material:                     | Chromium Platea           |
| <ul> <li>Scraper for ribbed plates (only for 593115)</li> </ul>                                                                                                                                                                                                                                    | PNC 913120  |   |                                                 |                           |
| <ul> <li>Endrail kit (12.5mm) for thermaline 85<br/>units with backsplash, left</li> </ul>                                                                                                                                                                                                         | PNC 913206  |   |                                                 |                           |
| <ul> <li>Endrail kit (12.5mm) for thermaline 85<br/>units with backsplash, right</li> </ul>                                                                                                                                                                                                        | PNC 913207  |   |                                                 |                           |
| U-clamping rail for back-to-back<br>installations with backsplash                                                                                                                                                                                                                                  | PNC 913226  |   |                                                 |                           |
| • Insert profile, d=850mm                                                                                                                                                                                                                                                                          | PNC 913231  |   |                                                 |                           |
| <ul> <li>Perforated shelf for warming cabinets<br/>and cupboard bases (one-side<br/>operated TL80-85-90 and two-side<br/>operated for TL80)</li> </ul>                                                                                                                                             | PNC 913234  |   |                                                 |                           |
| <ul> <li>Side reinforced panel only in<br/>combination with side shelf, for<br/>against the wall installations, right</li> </ul>                                                                                                                                                                   | PNC 913261  |   |                                                 |                           |
| Side reinforced panel only in<br>combination with side shelf, for<br>against the wall installations, left                                                                                                                                                                                          | PNC 913262  |   |                                                 |                           |
| Shelf fixation for TL80-85-90 one-side<br>operated, TL80 two-side operated                                                                                                                                                                                                                         | PNC 913281  |   |                                                 |                           |
| <ul> <li>Stainless steel dividing panel,<br/>850x700mm, (it should only be used<br/>between Electrolux Professional<br/>thermaline Modular 85 and thermaline<br/>C85)</li> </ul>                                                                                                                   | PNC 913670  |   |                                                 |                           |
| Stainless steel side panel,<br>850x700mm, flush-fitting (it should<br>only be used against the wall, against<br>a niche and in between Electrolux<br>Professional thermaline and<br>ProThermetic appliances and external<br>appliances - provided that these have<br>at least the same dimensions) | PNC 913686  |   |                                                 |                           |